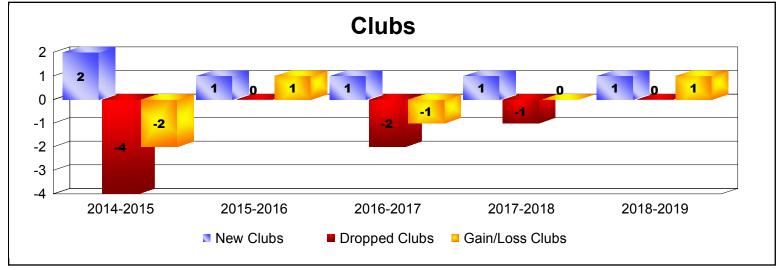

District 310 A2

As of June 2019 Cumulative

| Year      | New<br>Clubs | Dropped<br>Clubs | Gain/<br>Loss<br>Clubs | New<br>Members | Charter<br>Members | Reinstate<br>Members | Transfer<br>Members | Total<br>Member<br>Added | Total<br>Members<br>Dropped | Gain/<br>Loss<br>Members |
|-----------|--------------|------------------|------------------------|----------------|--------------------|----------------------|---------------------|--------------------------|-----------------------------|--------------------------|
| 2014-2015 | 2            | -4               | -2                     | 159            | 60                 | 19                   | 0                   | 238                      | -217                        | 21                       |
| 2015-2016 | 1            | 0                | 1                      | 123            | 23                 | 10                   | 11                  | 167                      | -162                        | 5                        |
| 2016-2017 | 1            | -2               | -1                     | 196            | 23                 | 8                    | 3                   | 230                      | -182                        | 48                       |
| 2017-2018 | 1            | -1               | 0                      | 114            | 26                 | 17                   | 3                   | 160                      | -270                        | -110                     |
| 2018-2019 | 1            | 0                | 1                      | 82             | 23                 | 13                   | 4                   | 122                      | -138                        | -16                      |
| Average   | 1            | -1               | 0                      | 135            | 31                 | 13                   | 4                   | 183                      | -194                        | -10                      |