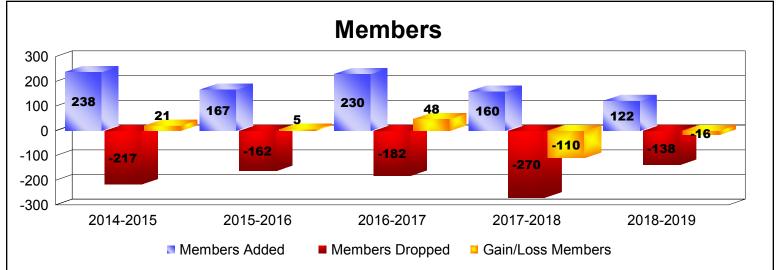

District 310 A2

As of June 2019 Cumulative

| Year      | New<br>Clubs | Dropped<br>Clubs | Gain/<br>Loss<br>Clubs | New<br>Members | Charter<br>Members | Reinstate<br>Members | Transfer<br>Members | Total<br>Member<br>Added | Total<br>Members<br>Dropped | Gain/<br>Loss<br>Members |
|-----------|--------------|------------------|------------------------|----------------|--------------------|----------------------|---------------------|--------------------------|-----------------------------|--------------------------|
| 2014-2015 | 2            | -4               | -2                     | 159            | 60                 | 19                   | 0                   | 238                      | -217                        | 21                       |
| 2015-2016 | 1            | 0                | 1                      | 123            | 23                 | 10                   | 11                  | 167                      | -162                        | 5                        |
| 2016-2017 | 1            | -2               | -1                     | 196            | 23                 | 8                    | 3                   | 230                      | -182                        | 48                       |
| 2017-2018 | 1            | -1               | 0                      | 114            | 26                 | 17                   | 3                   | 160                      | -270                        | -110                     |
| 2018-2019 | 1            | 0                | 1                      | 82             | 23                 | 13                   | 4                   | 122                      | -138                        | -16                      |
| Average   | 1            | -1               | 0                      | 135            | 31                 | 13                   | 4                   | 183                      | -194                        | -10                      |